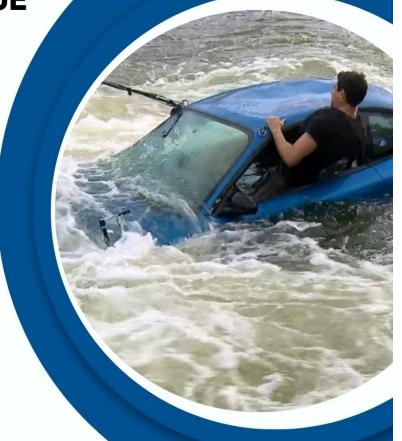

## THE IMPACT **OF YOUR SUPPORT**

**United Way of** Randolph County

SWIFT WATER RESCUE

The Ash-Rand swift-water rescue team. was a welcome sight to the three men stranded on a cartop in raging floodwaters

Ash-Rand determined the best extrication route, reached the victims, helped them into life jackets, and into the rescue boat.

The crew on shore hauled the boat back in, and waiting EMS units warmed and evaluated the three victims.

Your United Way dollars help provide Ash-Rand Rescue with the equipment, training, and manpower to conduct a swift-water rescue.

For information, call 336-625-3354.

| I choose the community impact fund                                            | : I want my dollars | s to go where they are need | led the most and will do the most good. |
|-------------------------------------------------------------------------------|---------------------|-----------------------------|-----------------------------------------|
| I want to choose the impact area:                                             | Education           | Financial Stability         | Health                                  |
| To give to another tax-exempt 501(c)(3), (\$25 pledge minimum) please provide |                     |                             |                                         |
| Agency Name                                                                   |                     |                             |                                         |